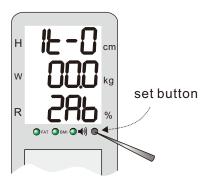

## **DS-103 / 103M** Zero Setting (or initialization)

- 1. Preparation: 60kg weight x 1pc (or, 20kg x 3pcs, 30kg x 2pcs), 176cm stick x 1pc
- 2. As height & weight settings are in one procedure, each setting for height or weight cannot be done separately.
- 3. This setting can be done for inaccuracy of height or weight.