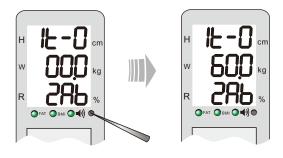

Push the set button again, then, 00.0 will change to 60.0 in the second line(W).

Put <u>a 60kg</u> weight on the weighing board. (or, 20kgx3pcs, 30kgx2pcs)

In the third line (R), numbers are keep changing. When there is slow or no changing, push the set button.