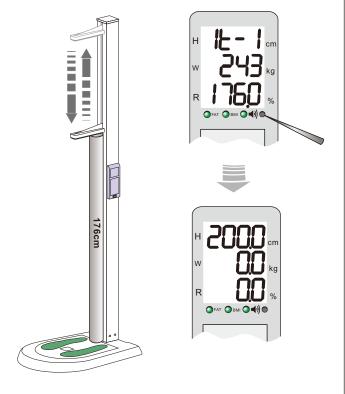

Remove the weight and put a 176cm stick as in the picture.
Push the set button and the touch bar

Push the set button and the touch bar will touch the top of the stick and go up.

Zero setting is now completed.
Please test with the weight and stick.