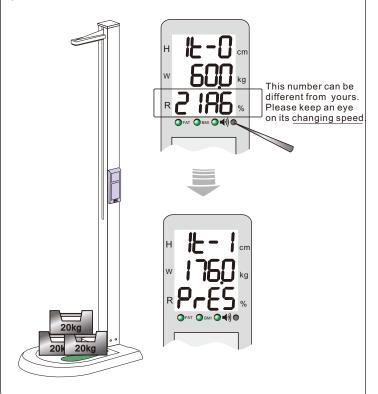

Push the set button again, then, 00.0 will change to 60.0 in the second line(W).

Put <u>a 60kg</u> weight on the weighing board. (or, 20kgx3pcs, 30kgx2pcs)

In the third line (R), numbers are keep changing. When there is slow or no changing, push the set button.

Remove the weight and put a 176cm stick as in the picture.
Push the set button and the touch bar

Push the set button and the touch bar will touch the top of the stick and go up.

Zero setting is now completed.
Please test with the weight and stick.