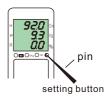

## when the weight value is higher than the real weight

- Put a weight or an object of which weight you've already known. (ex. 10kg)
- 2. Push for 3 seconds the setting button by using a pin.
- 3. Push the setting button one more time to change from "up" to "down (dn)".

4. Put the touch bar to the right end, and move it slowly to the left until right value shown.

5. Push the setting button for 3 seconds to finish correction.