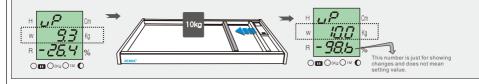

## when the weight value is lower than the real weight

- Put a weight or an object of which weight you've already known. (ex. 10kg)
- 2. Push for 3 seconds the setting button by using a pin.

3. Put the touch bar to the right end, and move it slowly to the left until right value shown.

4. Push the setting button for 3 seconds to finish correction.