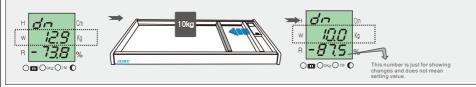

## when the weight value is higher than the real weight

- Put a weight or an object of which weight you've already known. (ex. 10kg)
- 2. Push for 3 seconds the setting button by using a pin.
- 3. Push the setting button one more time to change from "up" to "down (dn)".

4. Put the touch bar to the right end, and move it slowly to the left until right value shown.

5. Push the setting button for 3 seconds to finish correction.