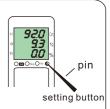

## when the weight value is lower than the real weight

- Put a weight or an object of which weight you've already known. (ex. 10kg)
- 2. Push for 3 seconds the setting button by using a pin.

3. Put the touch bar to the right end, and move it slowly to the left until right value shown.

4. Push the setting button for 3 seconds to finish correction.